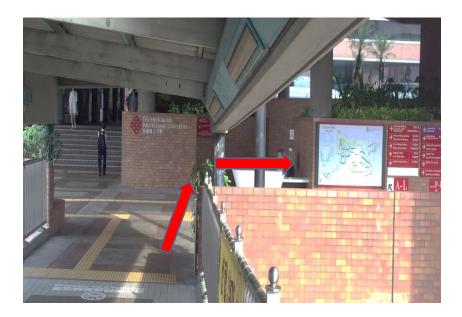

After passing through the turnstile, please find Exit A<sub>1</sub> and walk through a bridge to arrive PolyU.

After you arrive the gate of PolyU (shown in this picture), please turn right directly.

You will pass the cores P, Q, T and U by straight walk. TU201 is at the middle of core T and core U.