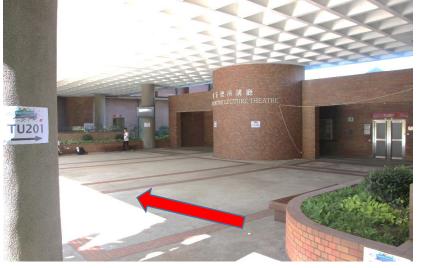

After pass the core T, TU201 is at your right hand.

Please turn left and take the path on the right of the parterre. Then, Walk straight along this path.

When you arrive this spot, please see the Y core in the color of grey on your up-right.