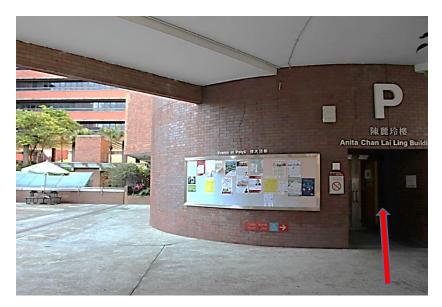

After passing through the turnstile, please find Exit A<sub>1</sub> and walk through a bridge to arrive PolyU.

After you arrive the gate of PolyU (shown in this picture), please turn right directly.

You will pass the cores P, Q, T and U by straight walk. TU201 is at the middle of core T and core U.

After pass the core T, TU201 is at your right hand.

Please turn left and take the path on the right of the parterre. Then, Walk straight along this path.

When you arrive this spot, please see the Y core in the color of grey on your up-right.