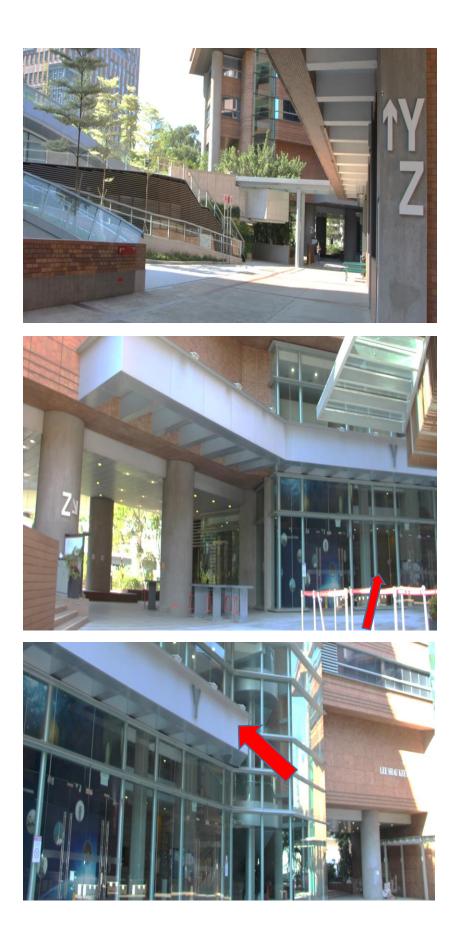

After pass the core T, TU201 is at your right hand.

Please turn left and take the path on the right of the parterre. Then, Walk straight along this path.

When you arrive this spot, please see the Y core in the color of grey on your up-right.