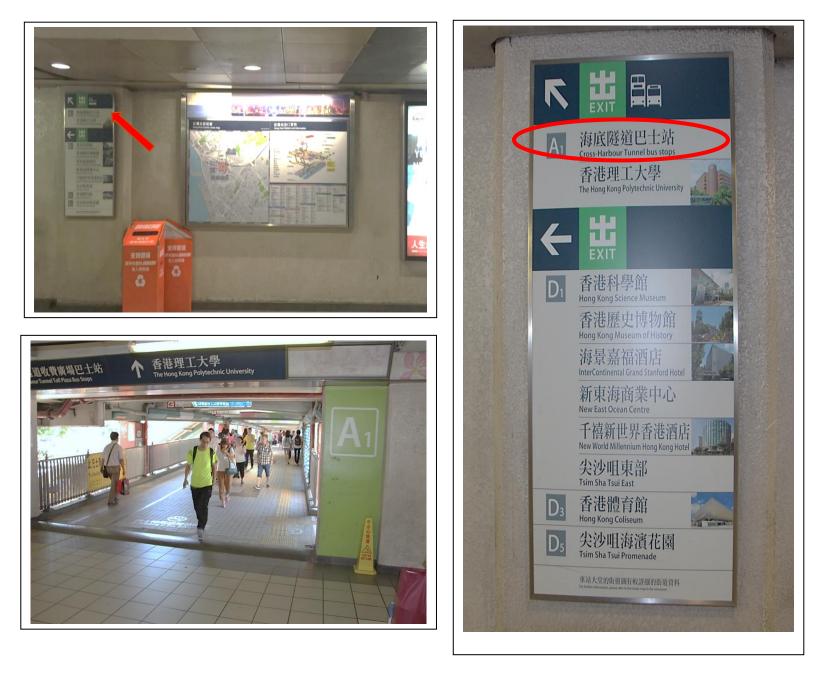

## Suggested routes in PolyU Campus

Section II: Routes from Hung Hom Station to Y core.

This document shows the route from Hung Hom Station Exit  $A_1$  to Y core at the Hong Kong Polytechnic University.

After passing through the turnstile, please find Exit A<sub>1</sub> and walk through a bridge to arrive PolyU.

After you arrive the gate of PolyU (shown in this picture), please turn right directly.

You will pass the cores P, Q, T and U by straight walk. TU201 is at the middle of core T and core U.